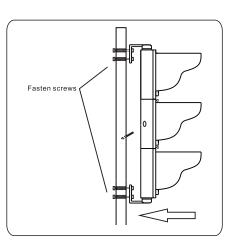

de for at least the coming five years for future system maintenance. \*Please read the installation instruction very carefully and follow the wiring instructions to ensure safety.

| Category     | Housing Material                          | IP<br>Rating |
|--------------|-------------------------------------------|--------------|
| 200mm Series | Polycarbonate(pc)                         | 54           |
| 300mm Series | Polycarbonate(pc) or Die-casting Aluminum | 54           |
| 400mm Series | Die-casting Aluminum                      | 54           |



you can trust







## Check whether it concerns an AC(Alternating Current) based or DC(Direct Current) based system.

### $\triangle$ **Caution**:

#### Switch Off the Power Supply



#### **AC/DC Based System**

New Installation/











### Packing List

LED Traffic Light

:2 or 4 pcs depend on different dimensions

Quick Installation Guide :1 pcs