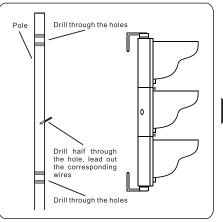

uide for at least the coming five years for future system maintenance. \*Please read the installation instruction very carefully and follow the wiring instructions to ensure safety.

| Category     | Housing Material                          | IP<br>Rating |
|--------------|-------------------------------------------|--------------|
| 200mm Series | Polycarbonate(pc)                         | 54           |
| 300mm Series | Polycarbonate(pc) or Die-casting Aluminum | 54           |
| 400mm Series | Die-casting Aluminum                      | 54           |



you can trust







## Check whether it concerns an AC(Alternating Current) based or DC(Direct Current) based system.

### $\triangle$ **Caution**:

#### Switch Off the Power Supply



#### **AC/DC Based System**

New Installation/











### Packing List

LED Traffic Light

:2 or 4 pcs depend on different dimensions

Quick Installation Guide :1 pcs