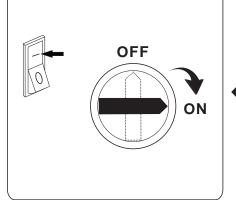

#### Switch Off the Power Supply

#### **AC/DC Based System**

New Installation/