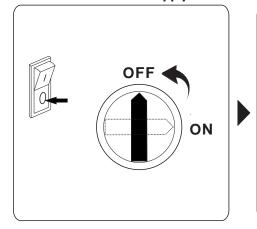

#### Switch Off the Power Supply

#### **AC/DC Based System**

New Installation/