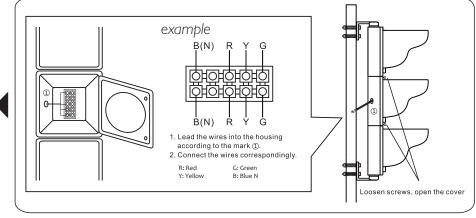

#### Switch Off the Power Supply

#### **AC/DC Based System**

New Installation/